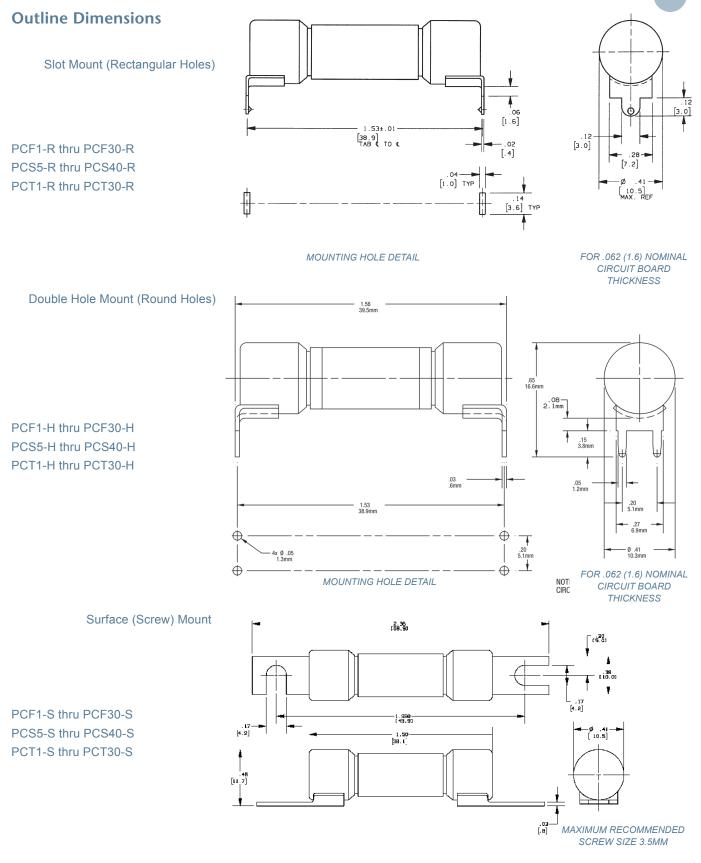

Dimensions of the PCT Series are found on page C14

# PCF/PCS/PCT Series PC Mount Fuses